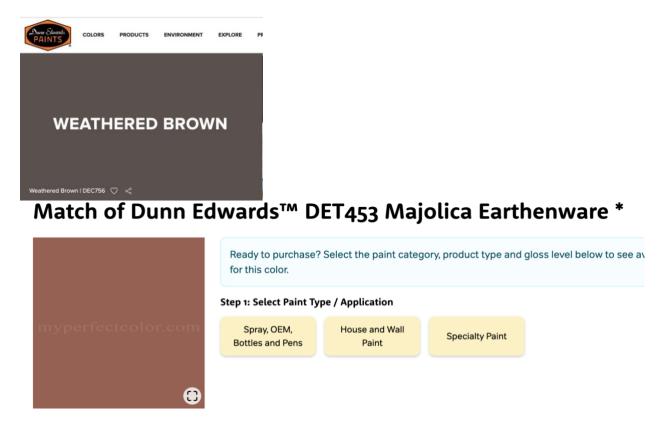

## **Door Repair/Replacement Letter:**

Dear Canyon Granada Homeowner:

The Canyon Granada HOA Board has come to a resolution on the issue of our Canyon Granada front doors. If your front door is in poor condition and you wish to have your existing door refinished and repainted, this process will take place in the November/December 2024 timeframe. Homeowners must submit an architectural request (available on the Canyon Granada website) by October 31, 2024, indicating your desire to have your door refinished, including the paint color you desire. Two approved paint colors are as follows. Paint chips for these colors are available at Dunn Edwards paint stores:

- 1. Dunn Edwards Weathered Brown (the dark brown color doors were painted several years ago)
- 2. Dunn Edwards Majolica Earthenware

Homeowners whose doors were not painted the Weathered Brown color but whose doors are in good condition, may choose to maintain their existing door color.