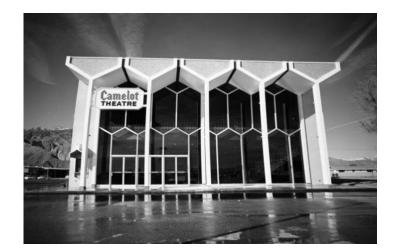

#### PALM SPRINGS CULTURAL CENTER

Looking for a cool escape during the long, hot summer? Look no further than the Palm Springs Cultural Center. Located on 2300 East Baristo Road, the Cultural Center offers diverse programming throughout the summer including classic films, farmers' markets, live performances, art installations, and lecture series. Originally built in 1967, the Camelot Theater continues to provide a home for the Palm Springs Cultural Center and a central meeting place for arts and culture activities in Palm Springs.

Check out the Palm Springs Cultural Center website for current events, including film programs, musical events, live theater, and special community events. Catch a film on the big screen, nestle in with a bag of tasty popcorn, and enjoy the air-conditioned comfort of a beautiful, mid-century movie theater. Every Saturday, from 8:00 a.m. to 1:00 p.m., you can also attend a Certified Farmers Market. There is something for everyone to sample and enjoy at the Palm Springs Cultural Center. https://psculturalcenter.org/pscc